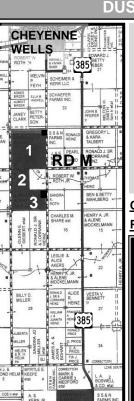

## **LEGAL DESCRIPTIONS:**

**CHEYENNE COUNTY:** 

TRACT 1: All of 5-15-44, less imp, 615.48 ac cropland, 15.23+ ac grass TRACT 2: NW/4 of 8-15-44, 123.86 ac cropland, 34.00+ ac grass TRACT 3: S/2 of 8-15-44, less imp, 163.01 ac cropland, 143.49+ ac grass TRACT 4: All of Section 10-16-44, 637,42 ac cropland

KIOWA COUNTY - MINERAL RIGHTS ONLY:

TRACT 5: 100% of N/2SW/4 in 17-18-46 TRACT 6: 50% of W/2 & W/2E/2 in 28-18-46 TRACT 7: 50% of W/2SW/4 in 21-18-45

CROPS: Buyers will receive 100% of the 2021 wheat crop.